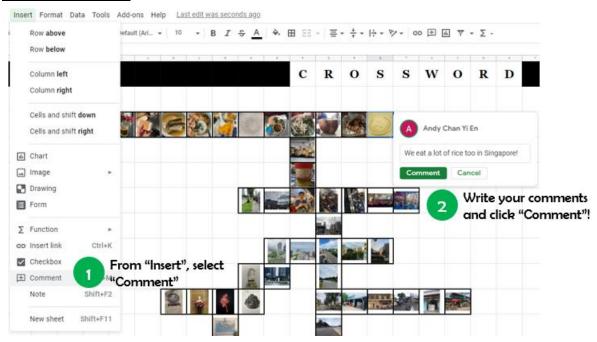

### 1) Commenting

You are strongly encouraged to leave comments on your own photo(s) and on other participants' photo(s). You may write how you feel or what are some thoughts you had.

### Add new comment