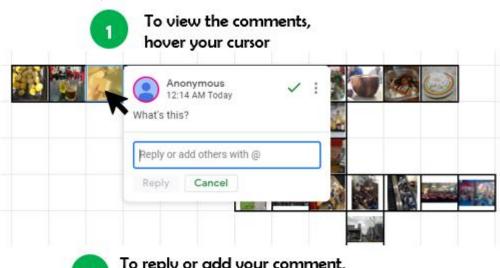

#### To view or reply

To reply or add your comment, simply click on the picture