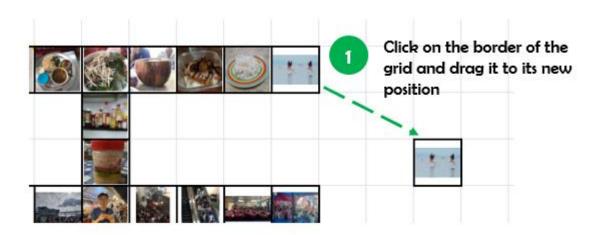

# 2) Moving images

If there are photos which you feel do not belong to a certain theme, you may wish to shift them. For instance, if the whole row seems to be on "food" but there is a photo of a bird in the said row, feel free to move the photo with the bird to another row.