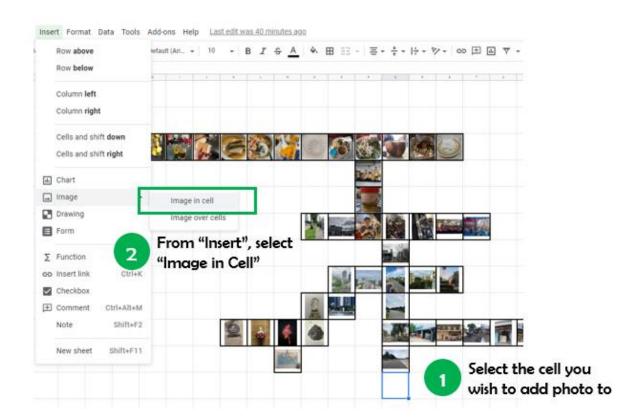

3. If all the rows/columns do not share a similar theme with what you have in mind, find an empty spot in the crossword and insert your image there. Alternatively, if you think it's appropriate, feel free to start a new crossword on the next sheet!