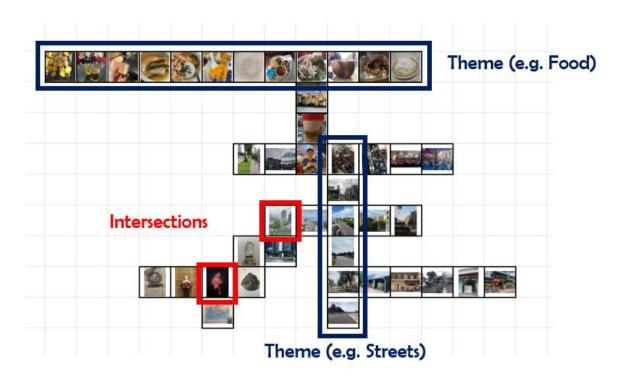

Through the photographs, we would like to know how you picture ASEAN as a region. Each row and column in the crossword represents a theme while a common link between themes is represented by an intersection.

If you are unsure of what images to insert, here are some guiding points to help you get started:

- How do you perceive ASEAN?
- What are your experiences with ASEAN?
- The nuances of everyday life living in ASEAN
- 2. Look at the crossword and identify if any photos share a similar theme with what you have in mind. If yes, add your image to that row/column! If no, proceed to step 3.