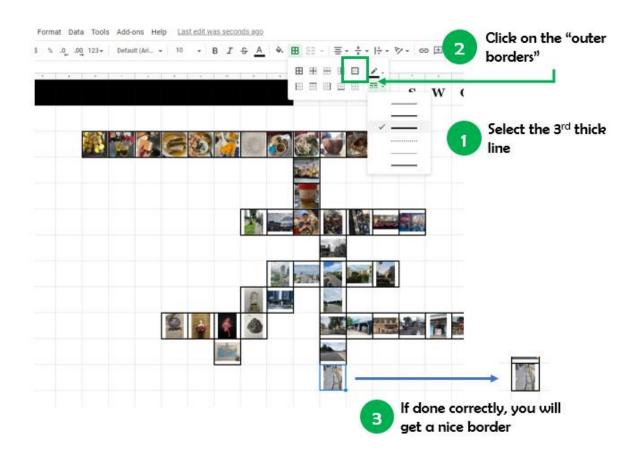

4. Lastly, please add a border around the photo(s) which you have uploaded! This would make the crossword look more organised.